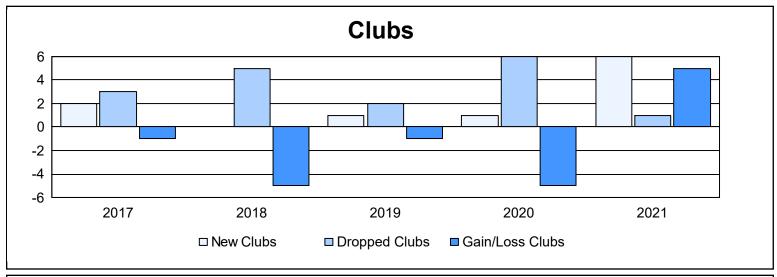

District 35 L

As of June 2021 Cumulative

| Year      | New<br>Clubs | Dropped<br>Clubs | Gain/<br>Loss<br>Clubs | New<br>Members | Charter<br>Members | Reinstate<br>Members | Transfer<br>Members | Total<br>Member<br>Added | Total<br>Members<br>Dropped | Gain/<br>Loss<br>Members |
|-----------|--------------|------------------|------------------------|----------------|--------------------|----------------------|---------------------|--------------------------|-----------------------------|--------------------------|
| 2016-2017 | 2            | 3                | -1                     | 219            | 42                 | 23                   | 25                  | 309                      | 334                         | -25                      |
| 2017-2018 | 0            | 5                | -5                     | 220            | 9                  | 21                   | 39                  | 289                      | 366                         | -77                      |
| 2018-2019 | 1            | 2                | -1                     | 136            | 22                 | 22                   | 29                  | 209                      | 339                         | -130                     |
| 2019-2020 | 1            | 6                | -5                     | 111            | 22                 | 33                   | 11                  | 177                      | 311                         | -134                     |
| 2020-2021 | 6            | 1                | 5                      | 212            | 139                | 28                   | 31                  | 410                      | 249                         | 161                      |
| Average   | 2            | 3                | -1                     | 180            | 47                 | 25                   | 27                  | 279                      | 320                         | -41                      |