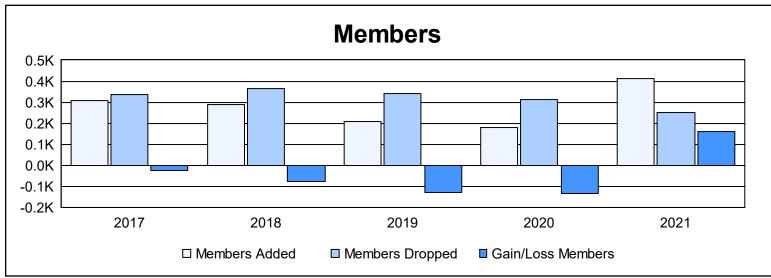

District 35 L

As of June 2021 Cumulative

| Year      | New<br>Clubs | Dropped<br>Clubs | Gain/<br>Loss<br>Clubs | New<br>Members | Charter<br>Members | Reinstate<br>Members | Transfer<br>Members | Total<br>Member<br>Added | Total<br>Members<br>Dropped | Gain/<br>Loss<br>Members |
|-----------|--------------|------------------|------------------------|----------------|--------------------|----------------------|---------------------|--------------------------|-----------------------------|--------------------------|
| 2016-2017 | 2            | 3                | -1                     | 219            | 42                 | 23                   | 25                  | 309                      | 334                         | -25                      |
| 2017-2018 | 0            | 5                | -5                     | 220            | 9                  | 21                   | 39                  | 289                      | 366                         | -77                      |
| 2018-2019 | 1            | 2                | -1                     | 136            | 22                 | 22                   | 29                  | 209                      | 339                         | -130                     |
| 2019-2020 | 1            | 6                | -5                     | 111            | 22                 | 33                   | 11                  | 177                      | 311                         | -134                     |
| 2020-2021 | 6            | 1                | 5                      | 212            | 139                | 28                   | 31                  | 410                      | 249                         | 161                      |
| Average   | 2            | 3                | -1                     | 180            | 47                 | 25                   | 27                  | 279                      | 320                         | -41                      |